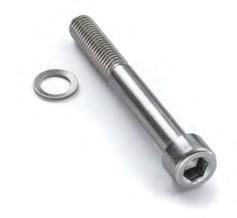

#### **INCLUDED IN DELIVERY**

- 1x Foot SACH 2.0, Adult
- 1x Socket head cap screw, stainless steel, M10x80mm
- 1x Ribbed lock washer M10

| Article  | Size | Heel height | Side  | Colour | User weight   |
|----------|------|-------------|-------|--------|---------------|
| 74-00139 | 22   | 10 mm       | LEFT  | OLIVE  | < 80 kg (P4)  |
| 74-00141 | 22   | 10 mm       | RIGHT | OLIVE  | ≤ 80 kg (P4)  |
| 74-00147 | 23   | 10 mm       | LEFT  | OLIVE  | < 80 kg (P4)  |
| 74-00149 | 23   | 10 mm       | RIGHT | OLIVE  | ≤ 80 kg (P4)  |
| 74-00087 | 24   | 10 mm       | LEFT  | OLIVE  | < 80 kg (P4)  |
| 74-00089 | 24   | 10 mm       | RIGHT | OLIVE  | ≤ 80 kg (P4)  |
| 74-00095 | 25   | 10 mm       | LEFT  | OLIVE  | ≤ 80 kg (P4)  |
| 74-00097 | 25   | 10 mm       | RIGHT | OLIVE  | ≤ 80 kg (P4)  |
| 74-00103 | 26   | 10 mm       | LEFT  | OLIVE  | ≤ 80 kg (P4)  |
| 74-00106 | 26   | 10 mm       | RIGHT | OLIVE  | ≤ 80 kg (P4)  |
| 74-00112 | 27   | 10 mm       | LEFT  | OLIVE  | ≤ 100 kg (P5) |
| 74-00114 | 27   | 10 mm       | RIGHT | OLIVE  | ≤ 100 kg (P5) |
| 74-00120 | 28   | 10 mm       | LEFT  | OLIVE  | ≤ 100 kg (P5) |
| 74-00122 | 28   | 10 mm       | RIGHT | OLIVE  | ≤ 100 kg (P5) |

#### **INCLUDED IN DELIVERY\***

- 1x Cup, TTA/TTC/TFC/LS
- 1x Convex disc
- 2x Concave cylinder, M10, adult
- 1x Convex ankle washer
- 1x Screw, countersunk head, FT, stainless steel, M10x60
- 1x Flat washer, stainless steel, 15/44/3