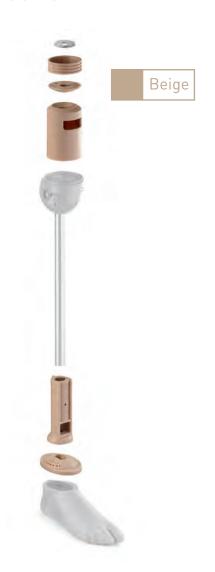

### **Prosthetic Elbow Joint**

#### **FUNCTIONS AND BENEFITS**

The Rehab'Impulse Prosthetic Elbow Joint is a durable and versatile prosthetic elbow joint with an integrated manual locking system allowing the user to set the angle of the elbow (7 positions). The Rehab'Impulse wrist adapter included with the elbow, is designed to provide compatibility of the Rehab'Impulse Elbow Joint with the Rehab'Impulse Passive Hand or a commercially available hook.

#### **INTENDED USE**

This product is intended for prosthetic fitting on adults. This product is not intended for excessive physical activities.

#### **COMPATIBILITY**

The elbow joint and its wrist unit is compatible with the Rehab'Impulse passive hand.

- Passive hand, Size L