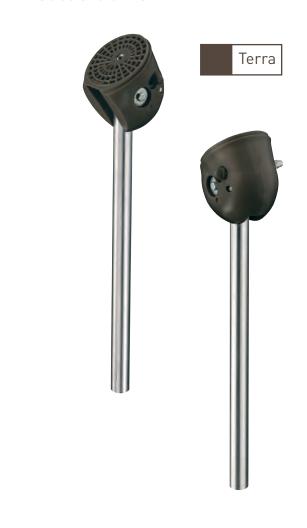

# **Polycentric Knee Joint, Adult**

#### **FUNCTIONS AND BENEFITS**

The Polycentric Knee Joint, Adult is designed to provide improved stability throughout stance phase and smooth progression during swing phase with increased toe-clearance. This polycentric knee joint with extension assist provides a wide bending angle of up to 165° with increased stability when kneeling.

#### **INTENDED USE**

The Rehab'Impulse Polycentric Knee Joint, Adult is intended for prosthetic fitting of users with a body weight of up to 80 kg (P4). This product is not intended for excessive physical activities.

#### **COMPATIBILITY**

The polycentric knee joint is compatible with the Rehab'Impulse alignment system. A specially designed pyramid adapter offers compatibility with standard modular tube clamp adapters.

| Article  | Size  | Side       | Colour | User weight  |
|----------|-------|------------|--------|--------------|
| 74-00246 | ADULT | RIGHT/LEFT | BEIGE  | ≤ 80 kg (P4) |
| 74-00247 | ADULT | RIGHT/LEFT | OLIVE  | ≤ 80 kg (P4) |
| 74-00248 | ADULT | RIGHT/LEFT | TERRA  | ≤ 80 kg (P4) |