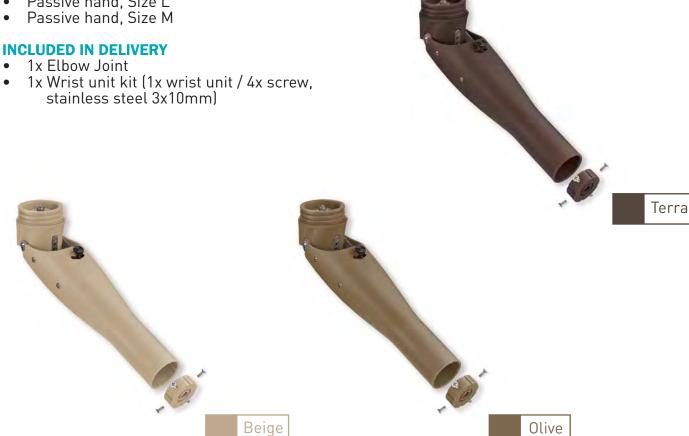

### **Prosthetic Elbow Joint**

#### **FUNCTIONS AND BENEFITS**

The Rehab'Impulse Prosthetic Elbow Joint is a durable and versatile prosthetic elbow joint with an integrated manual locking system allowing the user to set the angle of the elbow (7 positions). The Rehab'Impulse wrist adapter included with the elbow, is designed to provide compatibility of the Rehab'Impulse Elbow Joint with the Rehab'Impulse Passive Hand or a commercially available hook.

#### **Wrist Unit Kit**

#### **FUNCTIONS AND BENEFITS**

The Rehab'Impulse Wrist Unit Kit is designed to provide compatibility of the Rehab'Impulse Elbow Joint with the Rehab'Impulse Passive Hand or a commercially available hook. It can also be mounted to a transradial prosthetic device.

#### **INCLUDED IN DELIVERY**

- 1x Wrist unit
- 4x Screw, stainless steel 3x10mm