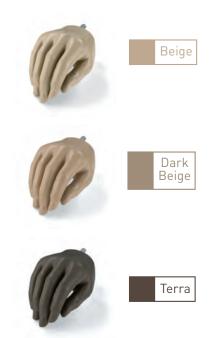

| Article  | Size | Side  | Colour     | Wrist interface |
|----------|------|-------|------------|-----------------|
| 74-00063 | L    | LEFT  | BEIGE      | M10             |
| 74-00065 | L    | RIGHT | BEIGE      | M10             |
| 74-00051 | L    | LEFT  | DARK BEIGE | M10             |
| 74-00053 | L    | RIGHT | DARK BEIGE | M10             |
| 74-00067 | L    | LEFT  | OLIVE      | M10             |
| 74-00069 | L    | RIGHT | OLIVE      | M10             |
| 74-00059 | L    | LEFT  | TERRA      | M10             |
| 74-00061 | L    | RIGHT | TERRA      | M10             |

| Article  | Size | Side  | Colour     | Wrist interface |
|----------|------|-------|------------|-----------------|
| 74-00071 | М    | LEFT  | BEIGE      | M10             |
| 74-00073 | М    | RIGHT | BEIGE      | M10             |
| 74-00055 | М    | LEFT  | DARK BEIGE | M10             |
| 74-00057 | М    | RIGHT | DARK BEIGE | M10             |
| 74-00075 | М    | LEFT  | OLIVE      | M10             |
| 74-00077 | М    | RIGHT | OLIVE      | M10             |
| 74-00079 | М    | LEFT  | TERRA      | M10             |
| 74-00081 | М    | RIGHT | TERRA      | M10             |