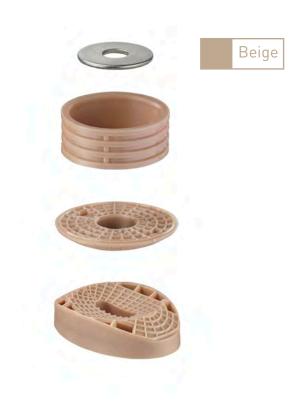

## Foot SACH 2.0, Adult

#### **FUNCTIONS AND BENEFITS**

The Rehab'Impulse Prosthetic Foot SACH 2.0 (Solid-Ankle Cushion-Heel) is made of soft thermoplastic polyurethane moulded over a POM core. It is designed to provide the user with a cushioned heel and a flexible keel that offers a smooth rolling action during stance phase. The cosmetic toe allows wearing of sandals.

#### **INTENDED USE**

This product is intended for prosthetic fitting on adults with activity levels K1 (household ambulator) and K2 (limited community ambulator).

#### **COMPATIBILITY**

The Rehab'Impulse Foot SACH 2.0 is compatible with standard modular technology and with the Rehab'Impulse alignment system:

- 74-00137 Transtibial Alignment Kit, Adult
- 74-00134 Transfemoral Alignment Kit, Adult
- 74-00229 Transtibial Alignment Kit, Adult, Long Stump
- 74-00227 Transfemoral Alignment Kit, Child, Connector for Adult Foot

#### **INCLUDED IN DELIVERY**

- 1x Foot SACH 2.0, Adult
- 1x Socket head cap screw, stainless steel, M10x80mm
- 1x Ribbed lock washer M10

| Article  | Size | Heel height | Side  | Colour | User weight   |
|----------|------|-------------|-------|--------|---------------|
| 74-00139 | 22   | 10 mm       | LEFT  | OLIVE  | < 80 kg (P4)  |
| 74-00141 | 22   | 10 mm       | RIGHT | OLIVE  | ≤ 80 kg (P4)  |
| 74-00147 | 23   | 10 mm       | LEFT  | OLIVE  | < 80 kg (P4)  |
| 74-00149 | 23   | 10 mm       | RIGHT | OLIVE  | ≤ 80 kg (P4)  |
| 74-00087 | 24   | 10 mm       | LEFT  | OLIVE  | < 80 kg (P4)  |
| 74-00089 | 24   | 10 mm       | RIGHT | OLIVE  | ≤ 80 kg (P4)  |
| 74-00095 | 25   | 10 mm       | LEFT  | OLIVE  | ≤ 80 kg (P4)  |
| 74-00097 | 25   | 10 mm       | RIGHT | OLIVE  | ≤ 80 kg (P4)  |
| 74-00103 | 26   | 10 mm       | LEFT  | OLIVE  | ≤ 80 kg (P4)  |
| 74-00106 | 26   | 10 mm       | RIGHT | OLIVE  | ≤ 80 kg (P4)  |
| 74-00112 | 27   | 10 mm       | LEFT  | OLIVE  | ≤ 100 kg (P5) |
| 74-00114 | 27   | 10 mm       | RIGHT | OLIVE  | ≤ 100 kg (P5) |
| 74-00120 | 28   | 10 mm       | LEFT  | OLIVE  | ≤ 100 kg (P5) |
| 74-00122 | 28   | 10 mm       | RIGHT | OLIVE  | ≤ 100 kg (P5) |