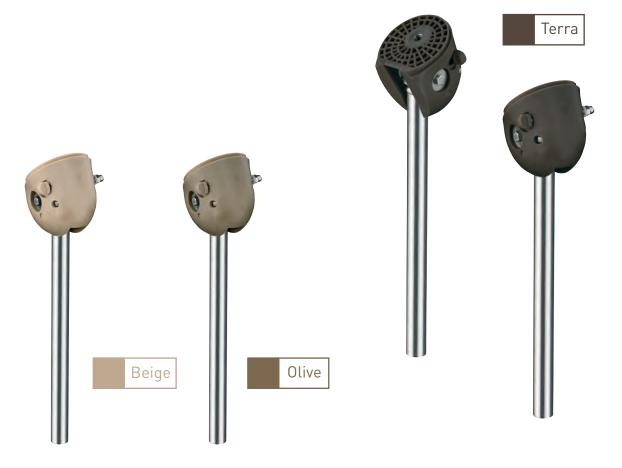

## Foot SACH 2.0, Adult

#### **FUNCTIONS AND BENEFITS**

The Rehab'Impulse Prosthetic Foot SACH 2.0 (Solid-Ankle Cushion-Heel) is made of soft thermoplastic polyurethane moulded over a POM core. It is designed to provide the user with a cushioned heel and a flexible keel that offers a smooth rolling action during stance phase. The cosmetic toe allows wearing of sandals.

#### **INCLUDED IN DELIVERY**

- 1x Foot SACH 2.0, Adult
- 1x Socket head cap screw, stainless steel, M10x80mm
- 1x Ribbed lock washer M10

| Article  | Size | Heel height | Side  | Colour | User weight   |
|----------|------|-------------|-------|--------|---------------|
| 74-00139 | 22   | 10 mm       | LEFT  | OLIVE  | < 80 kg (P4)  |
| 74-00141 | 22   | 10 mm       | RIGHT | OLIVE  | ≤ 80 kg (P4)  |
| 74-00147 | 23   | 10 mm       | LEFT  | OLIVE  | < 80 kg (P4)  |
| 74-00149 | 23   | 10 mm       | RIGHT | OLIVE  | ≤ 80 kg (P4)  |
| 74-00087 | 24   | 10 mm       | LEFT  | OLIVE  | < 80 kg (P4)  |
| 74-00089 | 24   | 10 mm       | RIGHT | OLIVE  | ≤ 80 kg (P4)  |
| 74-00095 | 25   | 10 mm       | LEFT  | OLIVE  | ≤ 80 kg (P4)  |
| 74-00097 | 25   | 10 mm       | RIGHT | OLIVE  | ≤ 80 kg (P4)  |
| 74-00103 | 26   | 10 mm       | LEFT  | OLIVE  | ≤ 80 kg (P4)  |
| 74-00106 | 26   | 10 mm       | RIGHT | OLIVE  | ≤ 80 kg (P4)  |
| 74-00112 | 27   | 10 mm       | LEFT  | OLIVE  | ≤ 100 kg (P5) |
| 74-00114 | 27   | 10 mm       | RIGHT | OLIVE  | ≤ 100 kg (P5) |
| 74-00120 | 28   | 10 mm       | LEFT  | OLIVE  | ≤ 100 kg (P5) |
| 74-00122 | 28   | 10 mm       | RIGHT | OLIVE  | ≤ 100 kg (P5) |

| Article  | Size | Heel height | Side  | Colour | User weight   |
|----------|------|-------------|-------|--------|---------------|
| 74-00143 | 22   | 10 mm       | LEFT  | TERRA  | ≤ 80 kg (P4)  |
| 74-00145 | 22   | 10 mm       | RIGHT | TERRA  | ≤ 80 kg (P4)  |
| 74-00151 | 23   | 10 mm       | LEFT  | TERRA  | < 80 kg (P4)  |
| 74-00153 | 23   | 10 mm       | RIGHT | TERRA  | ≤ 80 kg (P4)  |
| 74-00091 | 24   | 10 mm       | LEFT  | TERRA  | < 80 kg (P4)  |
| 74-00093 | 24   | 10 mm       | RIGHT | TERRA  | ≤ 80 kg (P4)  |
| 74-00099 | 25   | 10 mm       | LEFT  | TERRA  | < 80 kg (P4)  |
| 74-00101 | 25   | 10 mm       | RIGHT | TERRA  | ≤ 80 kg (P4)  |
| 74-00108 | 26   | 10 mm       | LEFT  | TERRA  | < 80 kg (P4)  |
| 74-00110 | 26   | 10 mm       | RIGHT | TERRA  | ≤ 80 kg (P4)  |
| 74-00116 | 27   | 10 mm       | LEFT  | TERRA  | ≤ 100 kg (P5) |
| 74-00118 | 27   | 10 mm       | RIGHT | TERRA  | ≤ 100 kg (P5) |
| 74-00124 | 28   | 10 mm       | LEFT  | TERRA  | ≤ 100 kg (P5) |
| 74-00126 | 28   | 10 mm       | RIGHT | TERRA  | ≤ 100 kg (P5) |