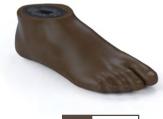

## Foot SACH 2.0, Adult

#### **FUNCTIONS AND BENEFITS**

The Rehab'Impulse Prosthetic Foot SACH 2.0 (Solid-Ankle Cushion-Heel) is made of soft thermoplastic polyurethane moulded over a POM core. It is designed to provide the user with a cushioned heel and a flexible keel that offers a smooth rolling action during stance phase. The cosmetic toe allows wearing of sandals.

#### **INTENDED USE**

This product is intended for prosthetic fitting on adults with activity levels K1 (household ambulator) and K2 (limited community ambulator).