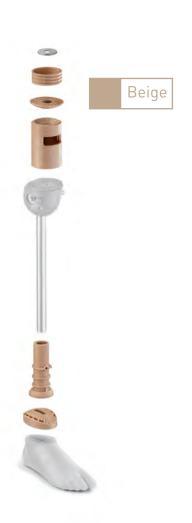

### **Prosthetic Elbow Joint**

#### **FUNCTIONS AND BENEFITS**

The Rehab'Impulse Prosthetic Elbow Joint is a durable and versatile prosthetic elbow joint with an integrated manual locking system allowing the user to set the angle of the elbow (7 positions). The Rehab'Impulse wrist adapter included with the elbow, is designed to provide compatibility of the Rehab'Impulse Elbow Joint with the Rehab'Impulse Passive Hand or a commercially available hook.

#### **INTENDED USE**

This product is intended for prosthetic fitting on adults. This product is not intended for excessive physical activities.

#### **COMPATIBILITY**

The elbow joint and its wrist unit is compatible with the Rehab'Impulse passive hand.

- Passive hand, Size L