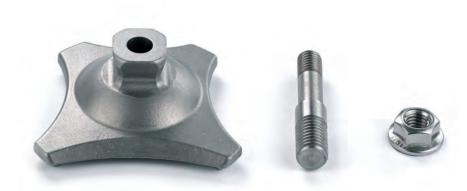

# **Transtibial Alignment Kit, Adult**

#### **FUNCTIONS AND BENEFITS**

The Transtibial Alignment Kit, Adult is part of the Rehab'Impulse alignment system that permits prosthetic fitting for various levels of amputation and disarticulation of the lower extremities. The adult transtibial alignment kit consists of a set of components allowing different alignment configurations.

#### **INCLUDED IN DELIVERY\***

- 1x Cup, TTA/TTC/TFC/LS
- 1x Convex disc
- 2x Concave cylinder, M10, adult
- 1x Convex ankle washer
- 1x Screw, countersunk head, FT, stainless steel, M10x60
- 1x Flat washer, stainless steel, 15/44/3