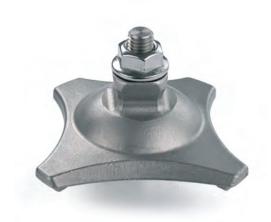

# **Transtibial Alignment Kit, Adult**

#### **FUNCTIONS AND BENEFITS**

The Transtibial Alignment Kit, Adult is part of the Rehab'Impulse alignment system that permits prosthetic fitting for various levels of amputation and disarticulation of the lower extremities. The adult transtibial alignment kit consists of a set of components allowing different alignment configurations.

#### **INCLUDED IN DELIVERY\***

- 1x Cup, TTA/TTC/TFC/LS
- 1x Convex disc
- 2x Concave cylinder, M10, adult
- 1x Convex ankle washer
- 1x Screw, countersunk head, FT, stainless steel, M10x60
- 1x Flat washer, stainless steel, 15/44/3