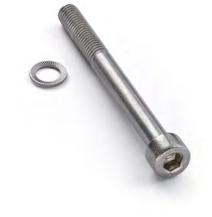

#### **INCLUDED IN DELIVERY**

- 1x Foot SACH 2.0, Adult
- 1x Socket head cap screw, stainless steel, M10x80mm
- 1x Ribbed lock washer M10

| Article  | Size | Heel height | Side  | Colour | User weight   |
|----------|------|-------------|-------|--------|---------------|
| 74-00139 | 22   | 10 mm       | LEFT  | OLIVE  | < 80 kg (P4)  |
| 74-00141 | 22   | 10 mm       | RIGHT | OLIVE  | ≤ 80 kg (P4)  |
| 74-00147 | 23   | 10 mm       | LEFT  | OLIVE  | < 80 kg (P4)  |
| 74-00149 | 23   | 10 mm       | RIGHT | OLIVE  | ≤ 80 kg (P4)  |
| 74-00087 | 24   | 10 mm       | LEFT  | OLIVE  | < 80 kg (P4)  |
| 74-00089 | 24   | 10 mm       | RIGHT | OLIVE  | ≤ 80 kg (P4)  |
| 74-00095 | 25   | 10 mm       | LEFT  | OLIVE  | ≤ 80 kg (P4)  |
| 74-00097 | 25   | 10 mm       | RIGHT | OLIVE  | ≤ 80 kg (P4)  |
| 74-00103 | 26   | 10 mm       | LEFT  | OLIVE  | ≤ 80 kg (P4)  |
| 74-00106 | 26   | 10 mm       | RIGHT | OLIVE  | ≤ 80 kg (P4)  |
| 74-00112 | 27   | 10 mm       | LEFT  | OLIVE  | ≤ 100 kg (P5) |
| 74-00114 | 27   | 10 mm       | RIGHT | OLIVE  | ≤ 100 kg (P5) |
| 74-00120 | 28   | 10 mm       | LEFT  | OLIVE  | ≤ 100 kg (P5) |
| 74-00122 | 28   | 10 mm       | RIGHT | OLIVE  | ≤ 100 kg (P5) |

#### **INCLUDED IN DELIVERY\***

- 1x Cup, TTA/TTC/TFC/LS
- 1x Convex disc
- 2x Concave cylinder, M10, adult
- 1x Convex ankle washer
- 1x Screw, countersunk head, FT, stainless steel, M10x60
- 1x Flat washer, stainless steel, 15/44/3