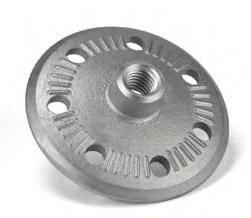

# Pyramid Adapter, For Knee Joint Adult

#### **FUNCTIONS AND BENEFITS**

The Pyramid Adapter, For Knee Joint Adult is part of the Rehab'Impulse alignment system and is designed to provide compatibility with standard modular tube clamp adapters used as interface with common modular hip joints.

#### **INTENDED USE**

The Rehab'Impulse Pyramid Adapter, For Knee Joint Adult is intended for prosthetic fitting of users with a body weight of up to 80 kg (P4). This product is not intended for excessive physical activities.

#### **COMPATIBILITY**

- 74-00243 Monocentric Knee Joint, Beige, Adult
- 74-00244 Monocentric Knee Joint, Olive, Adult
- 74-00245 Monocentric Knee Joint, Terra, Adult
- 74-00246 Polycentric Knee Joint, Beige, Adult
- 74-00247 Polycentric Knee Joint, Olive, Adult
- 74-00248 Polycentric Knee Joint, Terra, Adult

#### **INCLUDED IN DELIVERY**

- 1x Pyramid
- 1x Threaded pin M8/M10
- 1x Hexagonal Nut, stainless steel, M8