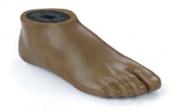

# Foot SACH 2.0, Child

#### **FUNCTIONS AND BENEFITS**

The Rehab'Impulse Prosthetic Foot SACH 2.0 (Solid-Ankle Cushion-Heel) is made of soft thermoplastic polyurethane moulded over a POM core. It is designed to provide the user with a cushioned heel and a flexible keel that offers a smooth rolling action during stance phase. The cosmetic toe allows wearing of sandals and gives the foot a natural appearance.

#### **INTENDED USE**

This product is intended for prosthetic fitting on children with activity levels K1 (household ambulator) and K2 (limited community ambulator).