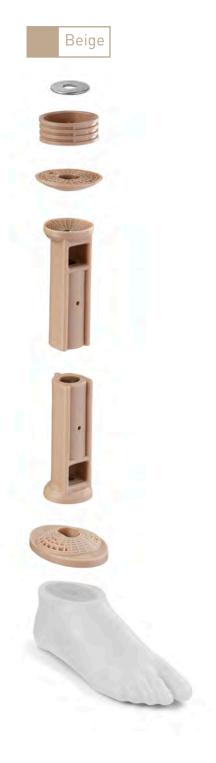

## Foot SACH 2.0, Adult

#### **FUNCTIONS AND BENEFITS**

The Rehab'Impulse Prosthetic Foot SACH 2.0 (Solid-Ankle Cushion-Heel) is made of soft thermoplastic polyurethane moulded over a POM core. It is designed to provide the user with a cushioned heel and a flexible keel that offers a smooth rolling action during stance phase. The cosmetic toe allows wearing of sandals.

#### **COMPATIBILITY**

The Rehab'Impulse Foot SACH 2.0 is compatible with standard modular technology and with the Rehab'Impulse alignment system:

- 74-00137 Transtibial Alignment Kit, Adult
- 74-00134 Transfemoral Alignment Kit, Adult
- 74-00229 Transtibial Alignment Kit, Adult, Long Stump
- 74-00227 Transfemoral Alignment Kit, Child, Connector for Adult Foot

#### **INCLUDED IN DELIVERY**

- 1x Foot SACH 2.0, Adult
- 1x Socket head cap screw, stainless steel, M10x80mm
- 1x Ribbed lock washer M10

| Article  | Size | Heel height | Side  | Colour | User weight   |
|----------|------|-------------|-------|--------|---------------|
| 74-00139 | 22   | 10 mm       | LEFT  | OLIVE  | < 80 kg (P4)  |
| 74-00141 | 22   | 10 mm       | RIGHT | OLIVE  | ≤ 80 kg (P4)  |
| 74-00147 | 23   | 10 mm       | LEFT  | OLIVE  | < 80 kg (P4)  |
| 74-00149 | 23   | 10 mm       | RIGHT | OLIVE  | ≤ 80 kg (P4)  |
| 74-00087 | 24   | 10 mm       | LEFT  | OLIVE  | < 80 kg (P4)  |
| 74-00089 | 24   | 10 mm       | RIGHT | OLIVE  | ≤ 80 kg (P4)  |
| 74-00095 | 25   | 10 mm       | LEFT  | OLIVE  | ≤ 80 kg (P4)  |
| 74-00097 | 25   | 10 mm       | RIGHT | OLIVE  | ≤ 80 kg (P4)  |
| 74-00103 | 26   | 10 mm       | LEFT  | OLIVE  | ≤ 80 kg (P4)  |
| 74-00106 | 26   | 10 mm       | RIGHT | OLIVE  | ≤ 80 kg (P4)  |
| 74-00112 | 27   | 10 mm       | LEFT  | OLIVE  | ≤ 100 kg (P5) |
| 74-00114 | 27   | 10 mm       | RIGHT | OLIVE  | ≤ 100 kg (P5) |
| 74-00120 | 28   | 10 mm       | LEFT  | OLIVE  | ≤ 100 kg (P5) |
| 74-00122 | 28   | 10 mm       | RIGHT | OLIVE  | ≤ 100 kg (P5) |