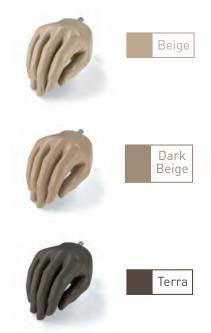

# **Passive Hand, Large**

#### **FUNCTIONS AND BENEFITS**

The Rehab'Impulse Passive Hand is a cosmetic hand made of soft thermoplastic polyurethane. Besides its natural appearance, it allows passive handling and holding of small objects. It is available in two sizes and four colours. The large size is recommended for men while the medium size is recommended for women and adolescents.

| Article  | Size | Side  | Colour     | Wrist interface |
|----------|------|-------|------------|-----------------|
| 74-00063 | L    | LEFT  | BEIGE      | M10             |
| 74-00065 | L    | RIGHT | BEIGE      | M10             |
| 74-00051 | L    | LEFT  | DARK BEIGE | M10             |
| 74-00053 | L    | RIGHT | DARK BEIGE | M10             |
| 74-00067 | L    | LEFT  | OLIVE      | M10             |
| 74-00069 | L    | RIGHT | OLIVE      | M10             |
| 74-00059 | L    | LEFT  | TERRA      | M10             |
| 74-00061 | L    | RIGHT | TERRA      | M10             |