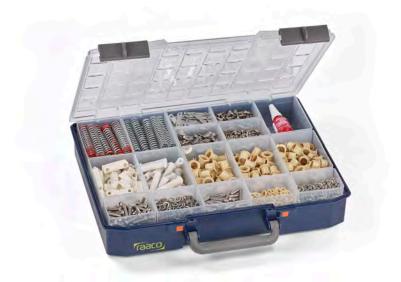

### **RAW MATERIALS**

| Image for<br>illustration only<br>Original item may vary | Reference | Description                                        |
|----------------------------------------------------------|-----------|----------------------------------------------------|
|                                                          | 74-01079  | POLYPROPYLENE WELDING ROD, 4mm, beige colour, roll |
|                                                          | 74-01080  | POLYPROPYLENE WELDING ROD, 4mm, olive colour, roll |
|                                                          | 74-01081  | POLYPROPYLENE WELDING ROD, 4mm, terra colour, roll |
|                                                          | 74-01082  | HOMOPOLYMER, 3mm x 1m x 2m, 5.6Kg, terra colour    |
|                                                          | 74-01083  | HOMOPOLYMER, 3mm x 1m x 2m, 5.5Kg, beige colour    |
|                                                          | 74-01084  | HOMOPOLYMER, 4mm x 1m x 2m, 7.5Kg, beige colour    |
|                                                          | 74-01085  | HOMOPOLYMER, 5mm x 1m x 2m, 9.2Kg, beige colour    |
|                                                          | 74-01086  | HOMOPOLYMER, 3mm x 1m x 2m, 5.5Kg, olive colour    |
|                                                          | 74-01087  | HOMOPOLYMER, 4mm x 1m x 2m, 7.5Kg, olive colour    |
|                                                          | 74-01088  | HOMOPOLYMER, 5mm x 1m x 2m, 9.2Kg, olive colour    |

#### **RAW MATERIALS**

| Image for<br>illustration only<br>Original item may vary | Reference | Description                                        |
|----------------------------------------------------------|-----------|----------------------------------------------------|
|                                                          | 74-01089  | HOMOPOLYMER, 4mm x 1m x 2m. 7.5Kg, terra colour    |
|                                                          | 74-01090  | HOMOPOLYMER, 5mm x 1m x 2m, 9.2Kg, terra colour    |
|                                                          | 74-00825  | EVA F0AM, 3mm x 0.95m x 0.95m, 0.90m2, beige       |
|                                                          | 74-00826  | EVA F0AM, 6mm x 0.95m x 0.95m, 0.90m2, beige       |
|                                                          | 74-00827  | EVA F0AM, 12mm x 1.10m x 1.10m, 1.21m2, beige      |
|                                                          | 74-00828  | EVA FOAM, 3mm x 0.95m x 0.95m, 0.90m2, olive       |
|                                                          | 74-00829  | EVA FOAM, 6mm x 0.95m x 0.95m, 0.90m2, olive       |
|                                                          | 74-00830  | EVA FOAM, 12mm x 1.10m x 1.10m, 1.21m2, olive      |
|                                                          | 74-00831  | EVA FOAM, 3mm x 0.95m x 0.95m, 0.90m2, terra brown |
|                                                          | 74-00832  | EVA FOAM, 6mm x 0.95m x 0.95m, 0.90m2, terra brown |
|                                                          | 74-00833  | EVA FOAM, 12mm x1.10m x 1.10m, 1.21m2, terra brown |