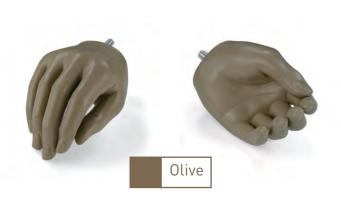

| Article  | Size | Side  | Colour     | Wrist interface |
|----------|------|-------|------------|-----------------|
| 74-00063 | L    | LEFT  | BEIGE      | M10             |
| 74-00065 | L    | RIGHT | BEIGE      | M10             |
| 74-00051 | L    | LEFT  | DARK BEIGE | M10             |
| 74-00053 | L    | RIGHT | DARK BEIGE | M10             |
| 74-00067 | L    | LEFT  | OLIVE      | M10             |
| 74-00069 | L    | RIGHT | OLIVE      | M10             |
| 74-00059 | L    | LEFT  | TERRA      | M10             |
| 74-00061 | L    | RIGHT | TERRA      | M10             |

| Article  | Size | Side  | Colour     | Wrist interface |
|----------|------|-------|------------|-----------------|
| 74-00071 | М    | LEFT  | BEIGE      | M10             |
| 74-00073 | М    | RIGHT | BEIGE      | M10             |
| 74-00055 | М    | LEFT  | DARK BEIGE | M10             |
| 74-00057 | М    | RIGHT | DARK BEIGE | M10             |
| 74-00075 | М    | LEFT  | OLIVE      | M10             |
| 74-00077 | М    | RIGHT | OLIVE      | M10             |
| 74-00079 | М    | LEFT  | TERRA      | M10             |
| 74-00081 | М    | RIGHT | TERRA      | M10             |