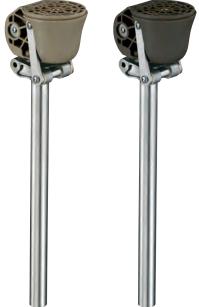

## Foot SACH 2.0, Adult

#### **FUNCTIONS AND BENEFITS**

The Rehab'Impulse Prosthetic Foot SACH 2.0 (Solid-Ankle Cushion-Heel) is made of soft thermoplastic polyurethane moulded over a POM core. It is designed to provide the user with a cushioned heel and a flexible keel that offers a smooth rolling action during stance phase. The cosmetic toe allows wearing of sandals.

#### **COMPATIBILITY**

The Rehab'Impulse Foot SACH 2.0 is compatible with standard modular technology and with the Rehab'Impulse alignment system:

- 74-00137 Transtibial Alignment Kit, Adult
- 74-00134 Transfemoral Alignment Kit, Adult
- 74-00229 Transtibial Alignment Kit, Adult, Long Stump
- 74-00227 Transfemoral Alignment Kit, Child, Connector for Adult Foot