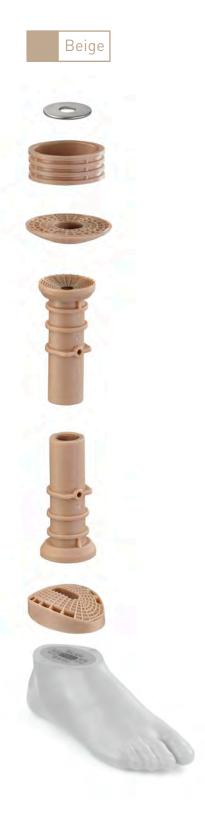

## Foot SACH 2.0, Adult

#### **FUNCTIONS AND BENEFITS**

The Rehab'Impulse Prosthetic Foot SACH 2.0 (Solid-Ankle Cushion-Heel) is made of soft thermoplastic polyurethane moulded over a POM core. It is designed to provide the user with a cushioned heel and a flexible keel that offers a smooth rolling action during stance phase. The cosmetic toe allows wearing of sandals.

#### **INTENDED USE**

This product is intended for prosthetic fitting on adults with activity levels K1 (household ambulator) and K2 (limited community ambulator).

#### **COMPATIBILITY**

The Rehab'Impulse Foot SACH 2.0 is compatible with standard modular technology and with the Rehab'Impulse alignment system:

- 74-00137 Transtibial Alignment Kit, Adult
- 74-00134 Transfemoral Alignment Kit, Adult
- 74-00229 Transtibial Alignment Kit, Adult, Long Stump
- 74-00227 Transfemoral Alignment Kit, Child, Connector for Adult Foot

#### **INCLUDED IN DELIVERY**

- 1x Foot SACH 2.0, Adult
- 1x Socket head cap screw, stainless steel, M10x80mm
- 1x Ribbed lock washer M10

| Article  | Size | Heel height | Side  | Colour | User weight   |
|----------|------|-------------|-------|--------|---------------|
| 74-00139 | 22   | 10 mm       | LEFT  | OLIVE  | < 80 kg (P4)  |
| 74-00141 | 22   | 10 mm       | RIGHT | OLIVE  | ≤ 80 kg (P4)  |
| 74-00147 | 23   | 10 mm       | LEFT  | OLIVE  | < 80 kg (P4)  |
| 74-00149 | 23   | 10 mm       | RIGHT | OLIVE  | ≤ 80 kg (P4)  |
| 74-00087 | 24   | 10 mm       | LEFT  | OLIVE  | < 80 kg (P4)  |
| 74-00089 | 24   | 10 mm       | RIGHT | OLIVE  | ≤ 80 kg (P4)  |
| 74-00095 | 25   | 10 mm       | LEFT  | OLIVE  | ≤ 80 kg (P4)  |
| 74-00097 | 25   | 10 mm       | RIGHT | OLIVE  | ≤ 80 kg (P4)  |
| 74-00103 | 26   | 10 mm       | LEFT  | OLIVE  | ≤ 80 kg (P4)  |
| 74-00106 | 26   | 10 mm       | RIGHT | OLIVE  | ≤ 80 kg (P4)  |
| 74-00112 | 27   | 10 mm       | LEFT  | OLIVE  | ≤ 100 kg (P5) |
| 74-00114 | 27   | 10 mm       | RIGHT | OLIVE  | ≤ 100 kg (P5) |
| 74-00120 | 28   | 10 mm       | LEFT  | OLIVE  | ≤ 100 kg (P5) |
| 74-00122 | 28   | 10 mm       | RIGHT | OLIVE  | ≤ 100 kg (P5) |