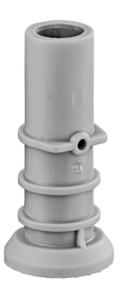

# **Transtibial Alignment Kit, Adult**

#### **FUNCTIONS AND BENEFITS**

The Transtibial Alignment Kit, Adult is part of the Rehab'Impulse alignment system that permits prosthetic fitting for various levels of amputation and disarticulation of the lower extremities. The adult transtibial alignment kit consists of a set of components allowing different alignment configurations.

#### **INTENDED USE**

The Rehab'Impulse Transtibial Alignment Kit, Adult is intended for prosthetic fitting of users with a body weight of up to 80 kg (P4). This product is not intended for excessive physical activities.

#### **COMPATIBILITY**

The components included in the set are compatible with the Rehab'Impulse prosthetic feet:

Foot, SACH 2.0, sizes 22-28

#### **INCLUDED IN DELIVERY\***

- 1x Cup, TTA/TTC/TFC/LS
- 1x Convex disc
- 2x Concave cylinder, M10, adult
- 1x Convex ankle washer
- 1x Screw, countersunk head, FT, stainless steel, M10x60
- 1x Flat washer, stainless steel, 15/44/3