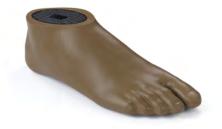

# Foot SACH 2.0, Child

#### **FUNCTIONS AND BENEFITS**

The Rehab'Impulse Prosthetic Foot SACH 2.0 (Solid-Ankle Cushion-Heel) is made of soft thermoplastic polyurethane moulded over a POM core. It is designed to provide the user with a cushioned heel and a flexible keel that offers a smooth rolling action during stance phase. The cosmetic toe allows wearing of sandals and gives the foot a natural appearance.

#### **INTENDED USE**

This product is intended for prosthetic fitting on children with activity levels K1 (household ambulator) and K2 (limited community ambulator).