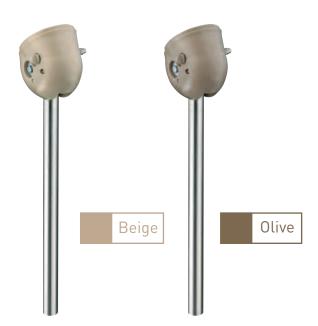

## **Monocentric Knee Joint, Adult**

#### **FUNCTIONS AND BENEFITS**

The Monocentric Knee Joint, Adult is a durable and versatile prosthetic knee joint with an integrated manual locking system. This monocentric knee joint provides a bending angle of up to 125°.

#### **INTENDED USE**

The Rehab'Impulse Monocentric Knee Joint, Adult is intended for prosthetic fitting of users with a body weight of up to 80 kg (P4). This product is not intended for excessive physical activities.

#### **COMPATIBILITY**

The monocentric knee joint is compatible with the Rehab'Impulse alignment system. A specially designed pyramid adapter offers compatibility with standard modular tube clamp adapters.

| Article  | Size  | Side       | Colour | User weight  |
|----------|-------|------------|--------|--------------|
| 74-00243 | ADULT | RIGHT/LEFT | BEIGE  | ≤ 80 kg (P4) |
| 74-00244 | ADULT | RIGHT/LEFT | OLIVE  | ≤ 80 kg (P4) |
| 74-00245 | ADULT | RIGHT/LEFT | TERRA  | ≤ 80 kg (P4) |