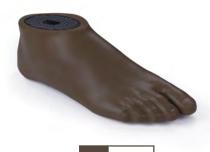

## Foot SACH 2.0, Adult

#### **FUNCTIONS AND BENEFITS**

The Rehab'Impulse Prosthetic Foot SACH 2.0 (Solid-Ankle Cushion-Heel) is made of soft thermoplastic polyurethane moulded over a POM core. It is designed to provide the user with a cushioned heel and a flexible keel that offers a smooth rolling action during stance phase. The cosmetic toe allows wearing of sandals.

#### **INTENDED USE**

This product is intended for prosthetic fitting on adults with activity levels K1 (household ambulator) and K2 (limited community ambulator).