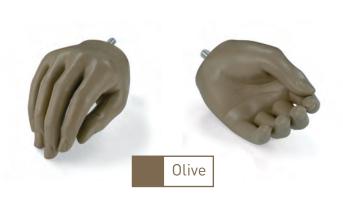

| Article  | Size | Side  | Colour     | Wrist interface |
|----------|------|-------|------------|-----------------|
| 74-00063 | L    | LEFT  | BEIGE      | M10             |
| 74-00065 | L    | RIGHT | BEIGE      | M10             |
| 74-00051 | L    | LEFT  | DARK BEIGE | M10             |
| 74-00053 | L    | RIGHT | DARK BEIGE | M10             |
| 74-00067 | L    | LEFT  | OLIVE      | M10             |
| 74-00069 | L    | RIGHT | OLIVE      | M10             |
| 74-00059 | L    | LEFT  | TERRA      | M10             |
| 74-00061 | L    | RIGHT | TERRA      | M10             |

| Article  | Size | Side  | Colour     | Wrist interface |
|----------|------|-------|------------|-----------------|
| 74-00071 | М    | LEFT  | BEIGE      | M10             |
| 74-00073 | М    | RIGHT | BEIGE      | M10             |
| 74-00055 | М    | LEFT  | DARK BEIGE | M10             |
| 74-00057 | М    | RIGHT | DARK BEIGE | M10             |
| 74-00075 | М    | LEFT  | OLIVE      | M10             |
| 74-00077 | М    | RIGHT | OLIVE      | M10             |
| 74-00079 | М    | LEFT  | TERRA      | M10             |
| 74-00081 | М    | RIGHT | TERRA      | M10             |