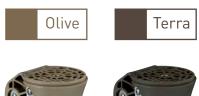

## Foot SACH 2.0, Adult

#### **FUNCTIONS AND BENEFITS**

The Rehab'Impulse Prosthetic Foot SACH 2.0 (Solid-Ankle Cushion-Heel) is made of soft thermoplastic polyurethane moulded over a POM core. It is designed to provide the user with a cushioned heel and a flexible keel that offers a smooth rolling action during stance phase. The cosmetic toe allows wearing of sandals.

#### **INCLUDED IN DELIVERY**

- 1x Foot SACH 2.0, Adult
- 1x Socket head cap screw, stainless steel, M10x80mm
- 1x Ribbed lock washer M10

| Article  | Size | Heel height | Side  | Colour | User weight   |
|----------|------|-------------|-------|--------|---------------|
| 74-00139 | 22   | 10 mm       | LEFT  | OLIVE  | < 80 kg (P4)  |
| 74-00141 | 22   | 10 mm       | RIGHT | OLIVE  | ≤ 80 kg (P4)  |
| 74-00147 | 23   | 10 mm       | LEFT  | OLIVE  | < 80 kg (P4)  |
| 74-00149 | 23   | 10 mm       | RIGHT | OLIVE  | ≤ 80 kg (P4)  |
| 74-00087 | 24   | 10 mm       | LEFT  | OLIVE  | < 80 kg (P4)  |
| 74-00089 | 24   | 10 mm       | RIGHT | OLIVE  | ≤ 80 kg (P4)  |
| 74-00095 | 25   | 10 mm       | LEFT  | OLIVE  | ≤ 80 kg (P4)  |
| 74-00097 | 25   | 10 mm       | RIGHT | OLIVE  | ≤ 80 kg (P4)  |
| 74-00103 | 26   | 10 mm       | LEFT  | OLIVE  | ≤ 80 kg (P4)  |
| 74-00106 | 26   | 10 mm       | RIGHT | OLIVE  | ≤ 80 kg (P4)  |
| 74-00112 | 27   | 10 mm       | LEFT  | OLIVE  | ≤ 100 kg (P5) |
| 74-00114 | 27   | 10 mm       | RIGHT | OLIVE  | ≤ 100 kg (P5) |
| 74-00120 | 28   | 10 mm       | LEFT  | OLIVE  | ≤ 100 kg (P5) |
| 74-00122 | 28   | 10 mm       | RIGHT | OLIVE  | ≤ 100 kg (P5) |

| Article  | Size | Heel height | Side  | Colour | User weight   |
|----------|------|-------------|-------|--------|---------------|
| 74-00143 | 22   | 10 mm       | LEFT  | TERRA  | ≤ 80 kg (P4)  |
| 74-00145 | 22   | 10 mm       | RIGHT | TERRA  | ≤ 80 kg (P4)  |
| 74-00151 | 23   | 10 mm       | LEFT  | TERRA  | < 80 kg (P4)  |
| 74-00153 | 23   | 10 mm       | RIGHT | TERRA  | ≤ 80 kg (P4)  |
| 74-00091 | 24   | 10 mm       | LEFT  | TERRA  | < 80 kg (P4)  |
| 74-00093 | 24   | 10 mm       | RIGHT | TERRA  | ≤ 80 kg (P4)  |
| 74-00099 | 25   | 10 mm       | LEFT  | TERRA  | < 80 kg (P4)  |
| 74-00101 | 25   | 10 mm       | RIGHT | TERRA  | ≤ 80 kg (P4)  |
| 74-00108 | 26   | 10 mm       | LEFT  | TERRA  | < 80 kg (P4)  |
| 74-00110 | 26   | 10 mm       | RIGHT | TERRA  | ≤ 80 kg (P4)  |
| 74-00116 | 27   | 10 mm       | LEFT  | TERRA  | ≤ 100 kg (P5) |
| 74-00118 | 27   | 10 mm       | RIGHT | TERRA  | ≤ 100 kg (P5) |
| 74-00124 | 28   | 10 mm       | LEFT  | TERRA  | ≤ 100 kg (P5) |
| 74-00126 | 28   | 10 mm       | RIGHT | TERRA  | ≤ 100 kg (P5) |