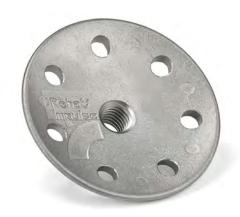

# Pyramid Adapter, For Knee Joint Adult

#### **FUNCTIONS AND BENEFITS**

The Pyramid Adapter, For Knee Joint Adult is part of the Rehab'Impulse alignment system and is designed to provide compatibility with standard modular tube clamp adapters used as interface with common modular hip joints.

#### **INTENDED USE**

The Rehab'Impulse Pyramid Adapter, For Knee Joint Adult is intended for prosthetic fitting of users with a body weight of up to 80 kg (P4). This product is not intended for excessive physical activities.

#### **COMPATIBILITY**

- 74-00243 Monocentric Knee Joint, Beige, Adult
- 74-00244 Monocentric Knee Joint, Olive, Adult
- 74-00245 Monocentric Knee Joint, Terra, Adult
- 74-00246 Polycentric Knee Joint, Beige, Adult
- 74-00247 Polycentric Knee Joint, Olive, Adult
- 74-00248 Polycentric Knee Joint, Terra, Adult

#### **INCLUDED IN DELIVERY**

- 1x Pyramid
- 1x Threaded pin M8/M10
- 1x Hexagonal Nut, stainless steel, M8