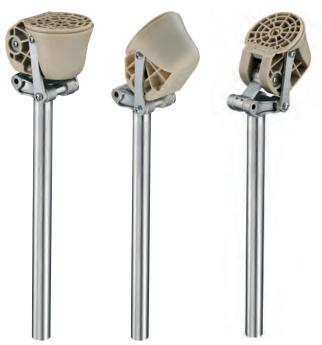

# **Polycentric Knee Joint, Adult**

#### **FUNCTIONS AND BENEFITS**

The Polycentric Knee Joint, Adult is designed to provide improved stability throughout stance phase and smooth progression during swing phase with increased toe-clearance. This polycentric knee joint with extension assist provides a wide bending angle of up to 165° with increased stability when kneeling.

#### **INCLUDED IN DELIVERY**

 1x Polycentric Knee Joint, Adult3x Spacer for stability adjustment (see user manual for mounting instructions)