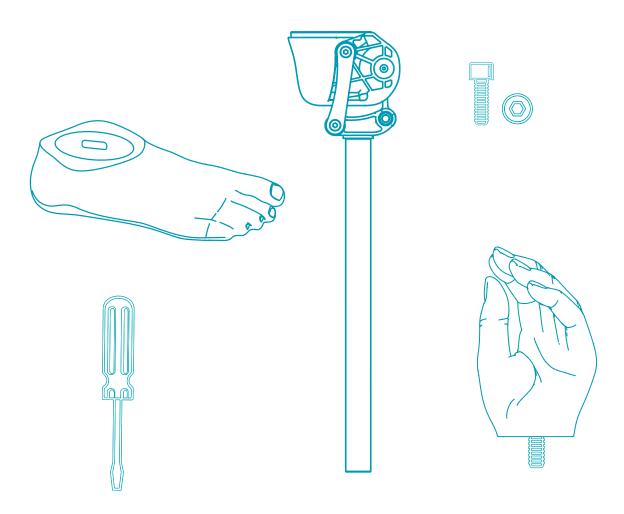

#### **INCLUDED IN DELIVERY**

- 1x Foot SACH 2.0, Adult
- 1x Socket head cap screw, stainless steel, M10x80mm
- 1x Ribbed lock washer M10

| Article  | Size | Heel height | Side  | Colour | User weight   |
|----------|------|-------------|-------|--------|---------------|
| 74-00139 | 22   | 10 mm       | LEFT  | OLIVE  | < 80 kg (P4)  |
| 74-00141 | 22   | 10 mm       | RIGHT | OLIVE  | ≤ 80 kg (P4)  |
| 74-00147 | 23   | 10 mm       | LEFT  | OLIVE  | < 80 kg (P4)  |
| 74-00149 | 23   | 10 mm       | RIGHT | OLIVE  | ≤ 80 kg (P4)  |
| 74-00087 | 24   | 10 mm       | LEFT  | OLIVE  | < 80 kg (P4)  |
| 74-00089 | 24   | 10 mm       | RIGHT | OLIVE  | ≤ 80 kg (P4)  |
| 74-00095 | 25   | 10 mm       | LEFT  | OLIVE  | ≤ 80 kg (P4)  |
| 74-00097 | 25   | 10 mm       | RIGHT | OLIVE  | ≤ 80 kg (P4)  |
| 74-00103 | 26   | 10 mm       | LEFT  | OLIVE  | ≤ 80 kg (P4)  |
| 74-00106 | 26   | 10 mm       | RIGHT | OLIVE  | ≤ 80 kg (P4)  |
| 74-00112 | 27   | 10 mm       | LEFT  | OLIVE  | ≤ 100 kg (P5) |
| 74-00114 | 27   | 10 mm       | RIGHT | OLIVE  | ≤ 100 kg (P5) |
| 74-00120 | 28   | 10 mm       | LEFT  | OLIVE  | ≤ 100 kg (P5) |
| 74-00122 | 28   | 10 mm       | RIGHT | OLIVE  | ≤ 100 kg (P5) |

#### **INCLUDED IN DELIVERY\***

- 1x Cup, TTA/TTC/TFC/LS
- 1x Convex disc
- 2x Concave cylinder, M10, adult
- 1x Convex ankle washer
- 1x Screw, countersunk head, FT, stainless steel, M10x60
- 1x Flat washer, stainless steel, 15/44/3

<sup>\*</sup>Please note: Foot not included in the kit. To be ordered separately.